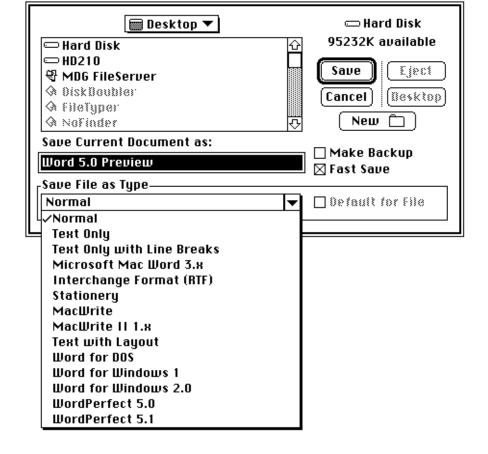

|

| msen              |          |  |
|-------------------|----------|--|
| Page Break        | <b>℃</b> |  |
| Section Break     | 寒☆       |  |
| Table             |          |  |
| Footnote          | ₩F       |  |
| Voice Annotation  |          |  |
| Vate              |          |  |
|                   |          |  |
| Symbol            |          |  |
| Index Entry       |          |  |
| Index             |          |  |
| IUC Entry         |          |  |
| Table of Contents |          |  |
|                   |          |  |
| Frame             |          |  |
| File              |          |  |
| Picture           |          |  |
| nt:1              |          |  |
| Object            |          |  |



Here are the Save As Options when saving a Word File:

#PE=

Add to Menu



## Find File in Word 5:



|                          | Search ==                 |                                   |
|--------------------------|---------------------------|-----------------------------------|
| File Name:               |                           |                                   |
| Title:                   |                           | (Cancel)                          |
| Any Text:                |                           | Drives:                           |
| Subject:                 |                           | HD210 ▼                           |
| Author:                  |                           | File Types:                       |
| Version:                 |                           | Readable Files 🔻                  |
| Keywords: