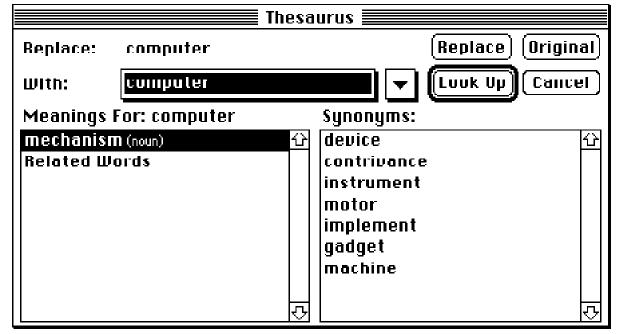

## The Enhanced Thesaurus:

New Preferences, looks like Mac Control Panel:

And of Course, Balloon Help is supported under System 7.0

Inserts an empty graphics sizing frame and opens the graphics editing window to create or modify graphics and text. The Picture command must be in the Word folder or Word Commands folder.