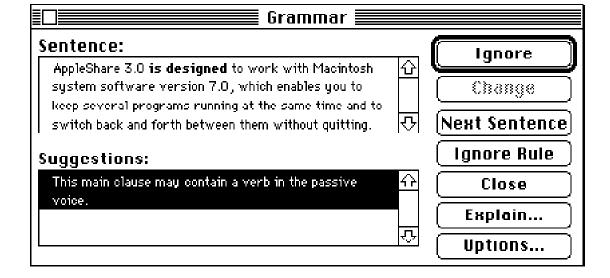

Here are the drawing tools that are available within Word.

The Enhanced Spelling Checker:

The New Grammer Checker: