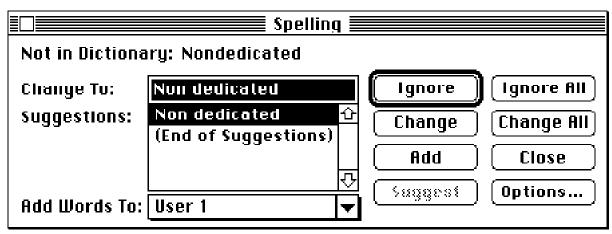

Here are the drawing tools that are available within Word.

The Enhanced Spelling Checker:

The New Grammer Checker: