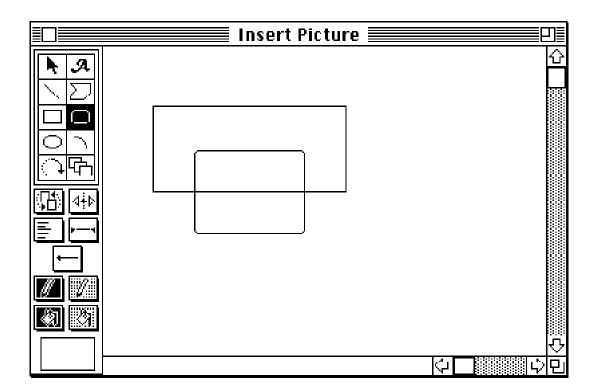

Here are the drawing tools that are available within Word.

The Enhanced Spelling Checker:

The New Grammer Checker: