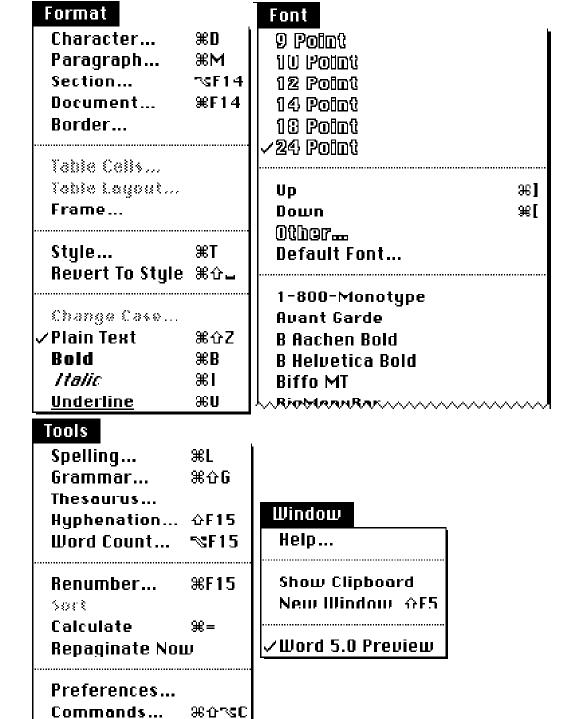

# Main Menu Bar:

Here are all the Menu's:

| File                     |              | Edit              |            |
|--------------------------|--------------|-------------------|------------|
| New                      | ₩N           | Undo Formatting   | <b>₩</b> Z |
| Open                     | ₩0           | Kepeat Formatting | ЖΥ         |
| Close                    | жш           |                   |            |
| Save                     | ₩S           | Cut               | жн         |
| Save As                  | ŷF7          | Copy              | жc         |
| Find File                |              | Paste             | <b>Ж</b> И |
| Summary Info             |              | Paste Special     |            |
|                          |              | Clear             |            |
| Print Preview            | <b>%</b> 521 | Select All        | ₩A         |
| Page Setup               | ŵF8          |                   |            |
| Print                    | ₩P           | Find              | ₩F         |
| Print Merge              |              | Keplace           | жн         |
|                          |              | Go To             | <b>₩</b> 6 |
| MDG 4D PAMPHLET          |              | Glossary          | ₩K         |
| Plitek Optimization Note | es #1        |                   |            |
| Keyth Notes #1           |              | Create Publisher  |            |
| SEF/NETSIG 92Jan         |              | Subscribe to      |            |
|                          |              | tink Options      |            |
| Quit                     | ₩Q           | fdif Ohjact       |            |

# Insert

| View              |                |  |
|-------------------|----------------|--|
| √Normal           | ≋∾sN           |  |
| Outline           | <b>%∿30</b>    |  |
| Page Layout       | <b>%</b> ?≤P   |  |
| √ Ribbon          | <b>Ж™</b> R    |  |
| √Ruler            | ₩R             |  |
| Print Merge H     | elper          |  |
| Show ¶            | <b>≆J</b>      |  |
| Header            |                |  |
| Footer            |                |  |
| Footnotes         | <i>የድ</i> ኖሴ ፠ |  |
| Voice Annotations |                |  |

| msen              |          |  |
|-------------------|----------|--|
| Page Break        | <b>℃</b> |  |
| Section Break     | 寒☆       |  |
| Table             |          |  |
| Footnote          | ₩F       |  |
| Voice Annotation  |          |  |
| Vate              |          |  |
|                   |          |  |
| Symbol            |          |  |
| Index Entry       |          |  |
| Index             |          |  |
| IUC Entry         |          |  |
| Table of Contents |          |  |
|                   |          |  |
| Frame             |          |  |
| File              |          |  |
| Picture           |          |  |
| nt:1              |          |  |
| Object            |          |  |

Here are the drawing tools that are available within Word.

The Enhanced Spelling Checker:

The New Grammer Checker:

## The Enhanced Thesaurus:

New Preferences, looks like Mac Control Panel:

And of Course, Balloon Help is supported under System 7.0

Inserts an empty graphics sizing frame and opens the graphics editing window to create or modify graphics and text. The Picture command must be in the Word folder or Word Commands folder.