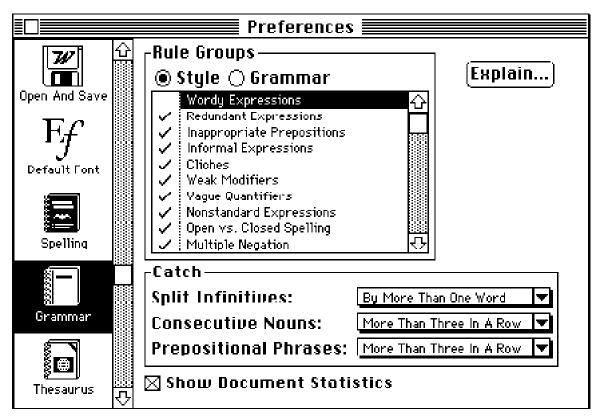

## The Enhanced Thesaurus:

New Preferences, looks like Mac Control Panel:

And of Course, Balloon Help is supported under System 7.0

Inserts an empty graphics sizing frame and opens the graphics editing window to create or modify graphics and text. The Picture command must be in the Word folder or Word Commands folder.